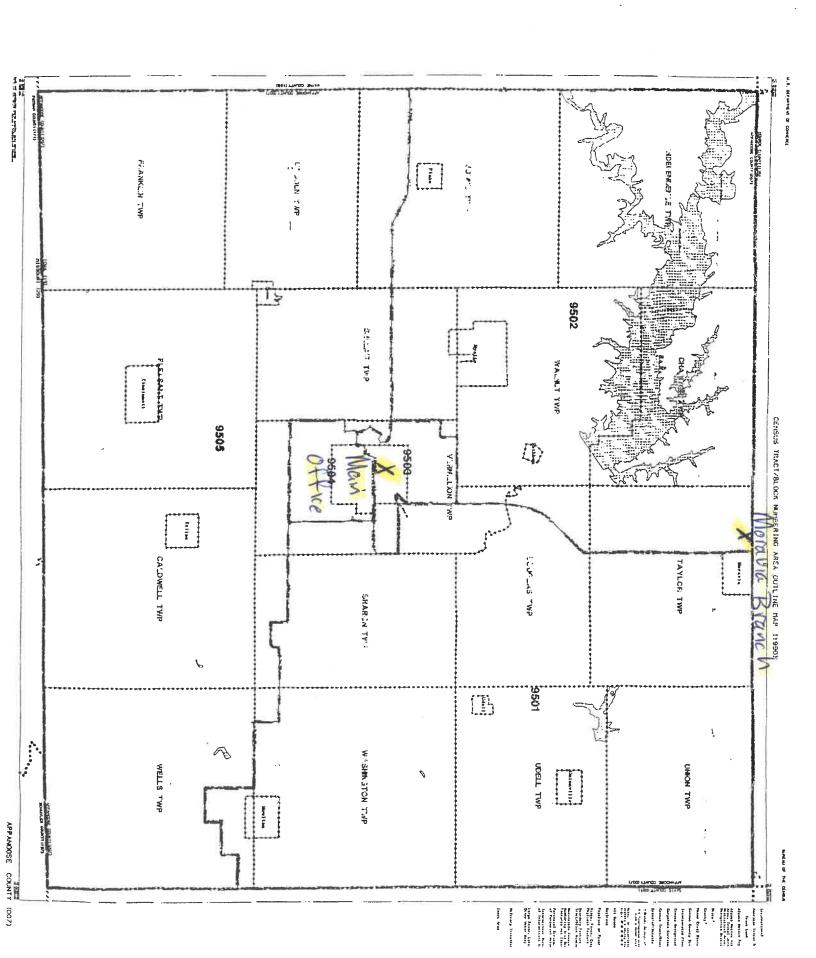

<sup>\*</sup> Will automatically be included in the 2024 Distressed or Underserved Tract List

Map of Assessment Area & Corresponding Census Tracts

Source: https://geomap.ffiec.gov/ffiecgeomap/CensusDemoMapPrn.html