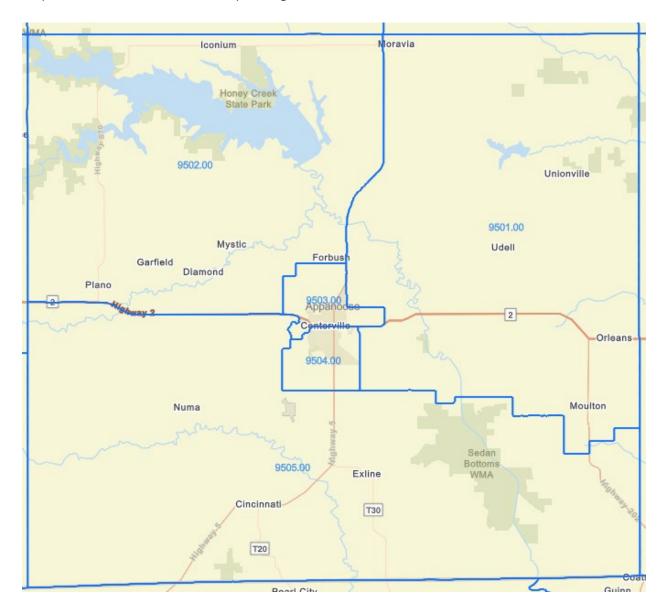

# Memo

To: CRA file

From: Mike Armstrong

**Date:** 3/6/2024

Re: Census tract income levels

lowa Trust and Savings Bank primarily conducts business within Appanoose County, Iowa. There are five census tracts within the county and they are made up of middle and moderate-income households. There were no changes to the census tract income level classifications in 2023. Tracts 9501 & 9502 are listed as middle income levels. Tracts 9503, 9504, & 9505 are listed as moderate income levels.

lowa Trust will continue to make credit available to all census tracts.

**2023 FFIEC Census Report - Summary Census Demographic Information** 

State: 19 - IOWA (IA)

**County: 007 - APPANOOSE COUNTY** 

**Tract: All Tracts** 

<sup>\*</sup> Will automatically be included in the 2024 Distressed or Underserved Tract List

Map of Assessment Area & Corresponding Census Tracts

Source: https://geomap.ffiec.gov/ffiecgeomap/CensusDemoMapPrn.html